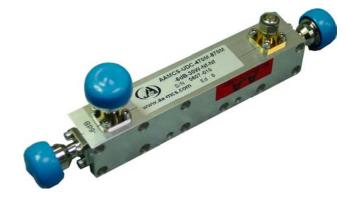

# AAMCS-UDC-470M-870M-xxdB-30W-Nf-Nf

### 470-870 MHz

## 6-10dB Directionnal coupler, 30W

#### FEATURES

- Octave Unit / UHF Band
- Unidirectional Coupler
- Minimal RF Insertion Loss
- High Reliability
- N Female Connectors